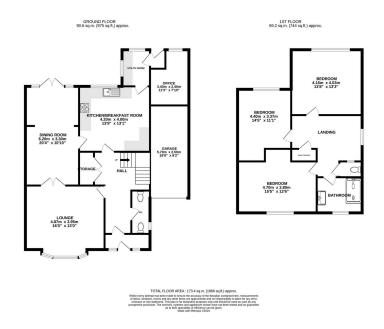

## **SUMMARY**

This delightful detached residence offers spacious family living in the highly sought-after area of Aughton, conveniently close to local amenities. The ground floor features a welcoming, bright entrance hall, a cloakroom, a living room, a dining room that opens to a charming garden room, a kitchen/breakfast room, a convenient utility room, and a study. The first floor hosts three generously sized bedrooms, a wet room, and a separate WC. Outside, the property boasts a block-paved driveway providing ample parking, a charming front garden, and a beautifully maintained private rear garden, perfect for relaxation and outdoor entertaining. Viewing is essential to fully appreciate the accommodation on offer.