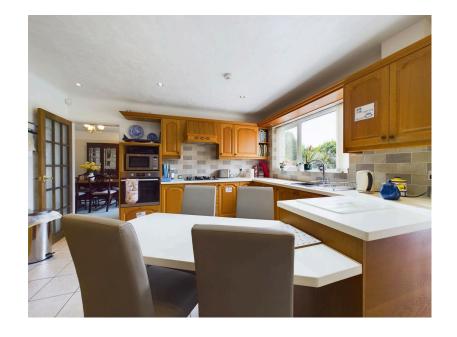

## **SUMMARY**

This delightful detached residence offers spacious family living in the highly sought-after area of Aughton, conveniently close to local amenities. The ground floor features a welcoming, bright entrance hall, a cloakroom, a living room, a dining room that opens to a charming garden room, a kitchen/breakfast room, a convenient utility room, and a study. The first floor hosts three generously sized bedrooms, a wet room, and a separate WC. Outside, the property boasts a block-paved driveway providing ample parking, a charming front garden, and a beautifully maintained private rear garden, perfect for relaxation and outdoor entertaining. Viewing is essential to fully appreciate the accommodation on offer.