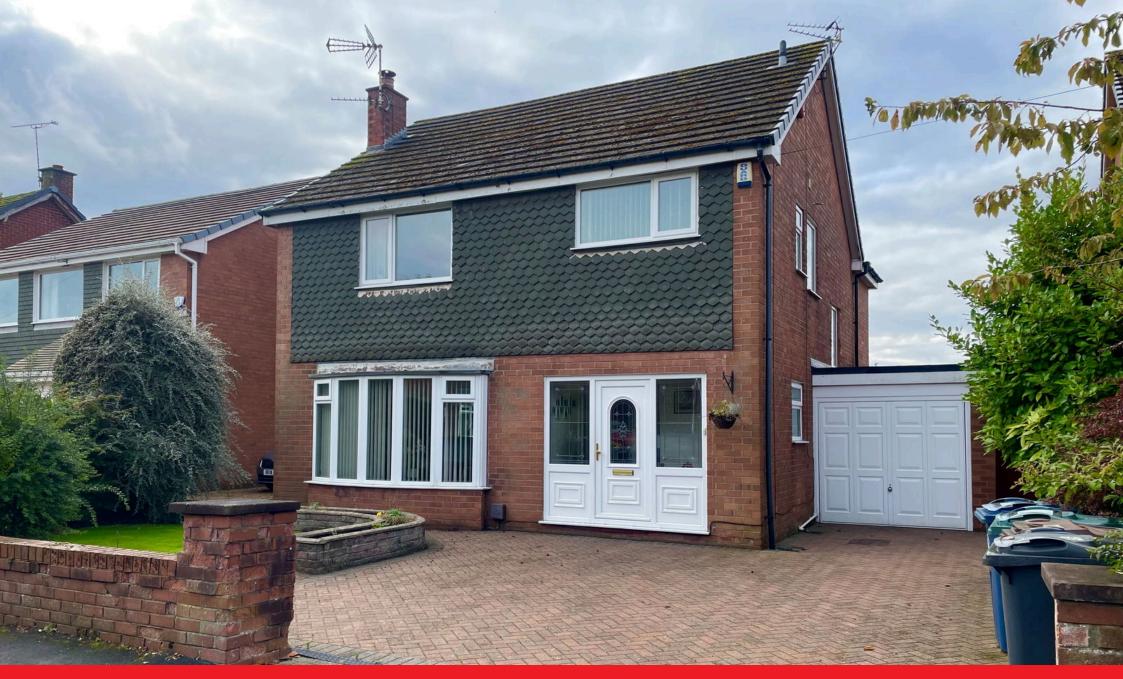

## Rosehill Drive, Aughton, L39 5AA

Guide Price £499,950

- DELIGHTFUL DETACHED **PROPERTY**
- GARDEN ROOM, KITCHEN/ **BREAKFAST ROOM**
- THREE GENEROUS SIZED **BEDROOMS**
- REAR
- NO UPWARD CHAIN!

- LIVING ROOM, DINING ROOM
- · CLOAKROOM, STUDY, UTILITY ROOM
- WET ROOM, SEPARATE WC
- GARAGE, GARDENS FRONT & POPULAR RESIDENTIAL LOCATION

## **SUMMARY**

This delightful detached residence offers spacious family living in the highly sought-after area of Aughton, conveniently close to local amenities. The ground floor features a welcoming, bright entrance hall, a cloakroom, a living room, a dining room that opens to a charming garden room, a kitchen/breakfast room, a convenient utility room, and a study. The first floor hosts three generously sized bedrooms, a wet room, and a separate WC. Outside, the property boasts a block-paved driveway providing ample parking, a charming front garden, and a beautifully maintained private rear garden, perfect for relaxation and outdoor entertaining. Viewing is essential to fully appreciate the accommodation on offer.